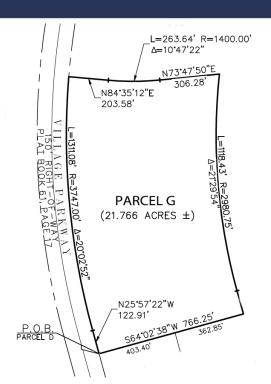

**Parcel G** (21.76 acres) has many potential uses, including:

- Commercial/Office
- Medical
- Retail
- Entertainment/Recreation

## **Property Highlights:**

- 21.76 Acre Parcel
- Parcel Can Be Subdivided
- Village Parkway Frontage
- Easy Access to I-95,
  Florida's Turnpike and US-1
- Immediate Development Opportunities Available