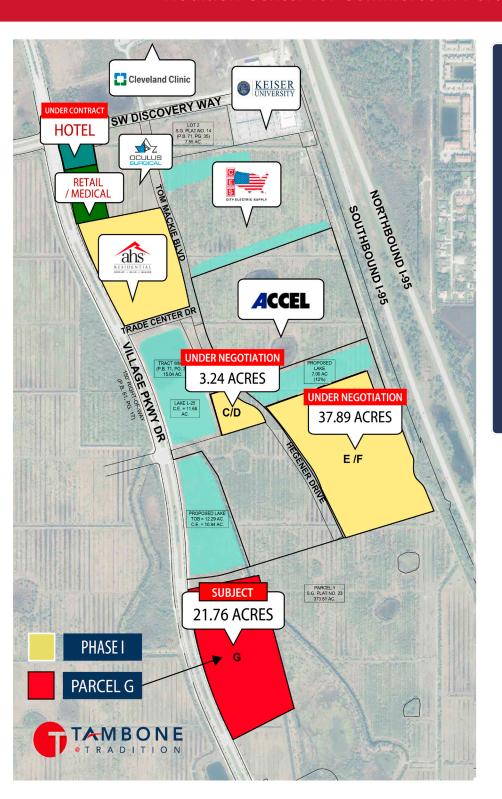

**Parcel G** (21.76 acres) has many potential uses, including:

- Commercial/Office
- Medical
- Retail
- Entertainment/Recreation

## **Property Highlights:**

- 21.76 Acre Parcel
- Parcel Can Be Subdivided
- Village Parkway Frontage
- Easy Access to I-95,
  Florida's Turnpike and US-1
- Immediate Development Opportunities Available

## **Area Highlights:**

- The Tradition Center for Commerce is Located in Port St. Lucie, Florida within the Master Planned Community of Tradition
- Port St. Lucie is the #1 Safest, Large City in Florida
- Port St. Lucie is the Third Largest City in South Florida
- 21 Miles of Pristine Beaches
- 3,500+ Residences Built or Permitted in Immediate Area
- Recognized as Top in the Nation for Millennials Buying Their First Home
- Close to Cleveland Clinic, Keiser University, and City Electric