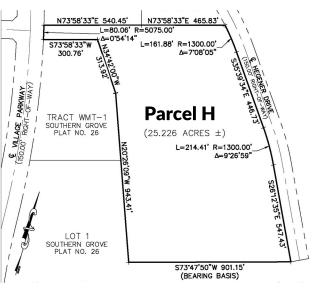

**Parcel H** (25.25 acres) has many potential uses, including:

- Commercial/Office
- Medical
- Retail

## **Property Highlights:**

- 25.25 Acre Parcel
- Parcel Can Be Subdivided
- Village Parkway Frontage
- Easy Access to I-95, Florida's Turnpike and US-1
- Immediate Development Opportunities Available