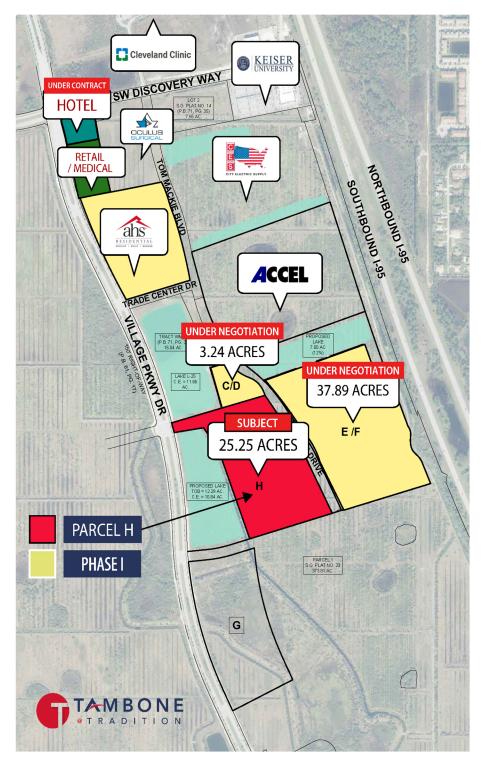

**Parcel H** (25.25 acres) has many potential uses, including:

- Commercial/Office
- Medical
- Retail

## **Property Highlights:**

- 25.25 Acre Parcel
- Parcel Can Be Subdivided
- Village Parkway Frontage
- Easy Access to I-95, Florida's Turnpike and US-1
- Immediate Development Opportunities Available

## **Area Highlights:**

- The Tradition Center for Commerce is Located in Port St. Lucie, Florida within the Master Planned Community of Tradition
- Port St. Lucie is the #1 Safest, Large City in Florida
- Port St. Lucie is the Third Largest City in South Florida
- 21 Miles of Pristine Beaches
- 3,500+ Residences Built or Permitted in Immediate Area
- Recognized as Top in the Nation for Millennials Buying Their First Home
- Close to Cleveland Clinic, Keiser University, and City Electric